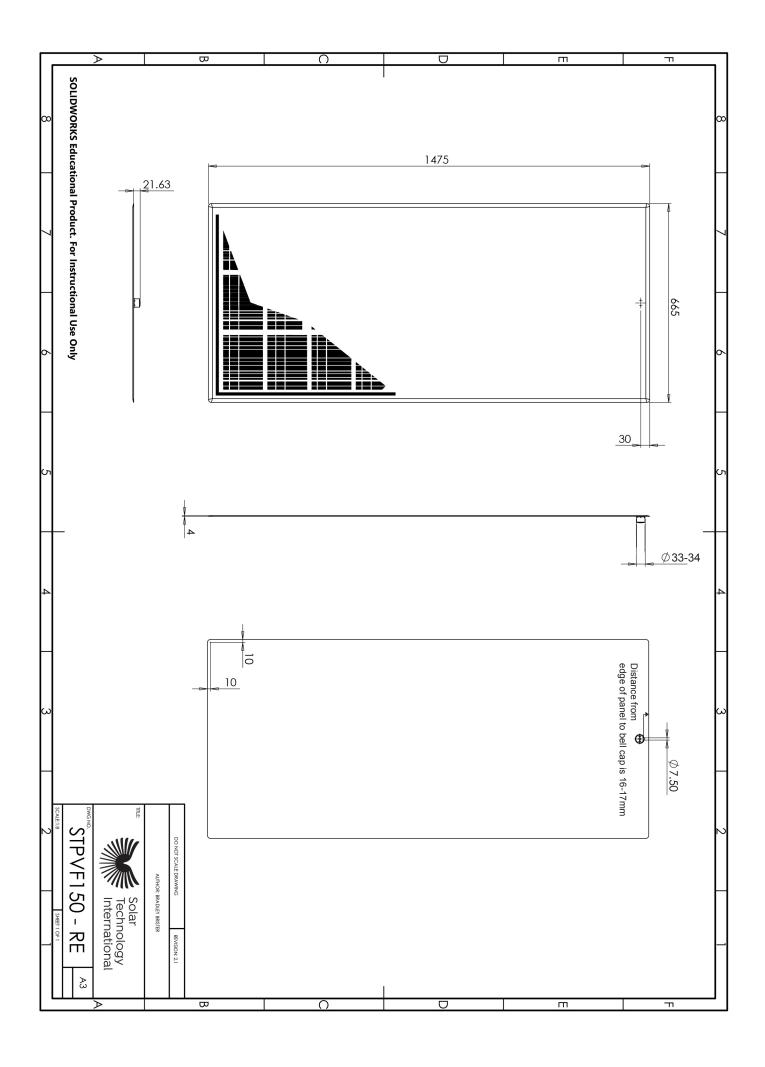

## **SPECIFICATIONS**

| Size                          | 665x1475x4mm |
|-------------------------------|--------------|
| Weight (Kg)                   | 6.7kg        |
| *Watts per day (W)            | 900W         |
| *Amp hours per day (A)        | 51.12A       |
| Charge controller             | 20A          |
| Vmp (VDC) nominal voltage     | 17.6V        |
| Imp (A) nominal current       | 8.52A        |
| Voc (V)                       | 21.9V        |
| Isc (A) short circuit current | 9.2A         |
|                               |              |