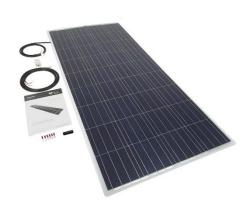

## Flexi Solar Panel

Part code: STPVF150R

Ideal for flat roofs as well as surfaces with a slight curve, the PV Logic Flexi solar panels are robust, lightweight and extremely versatile.

Perfect for boat decks. camper vans, caravans and motorhomes, the 150W panel's seven layer construction and ETFE top sheet deliver strength coupled with efficient solar power generation.